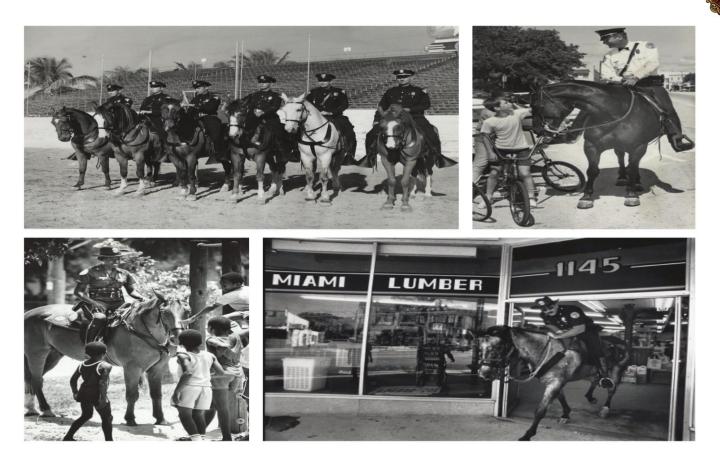

## Subject: MIAMI POLICE MOUNTED POLICE EXHIBIT

The Miami Police Department's Mounted Patrol memorabilia is on display at the Futurama Art Gallery located at 1637 Southwest 8 Street until January 29, 2016.

The exhibit highlights the 79<sup>th</sup> Anniversary of The City of Miami Police Mounted Patrol Unit (1937-Present).

View historic Miami Police Mounted Patrol photos and other Miami Mounted Police memorabilia.

Come celebrate the 79-year history of the Miami Police Mounted Patrol Unit. View historic photos, saddles, patches, badges and other Mounted Police memorabilia from around the world. This family friendly exhibit is open to the public and free of charge.