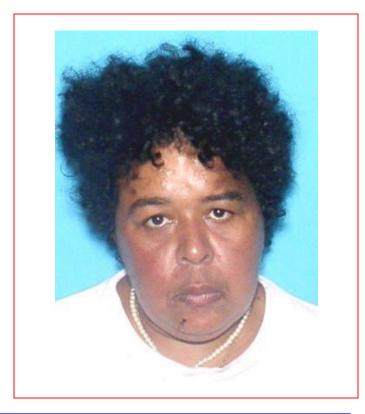

## **ENDANGERED ADULT**

| NAME:                  | MIGUELINA MEJIA |            |
|------------------------|-----------------|------------|
| DOB:                   | 02/22/1972      |            |
| RACE:                  | WHITE           |            |
| SEX:                   | FEMALE          |            |
| HEIGHT:                | 5'06"           |            |
| WEIGHT:                | 220 LBS         |            |
| C/HAIR:                | BROWN           |            |
| C/EYES:                | BROWN           |            |
| MISSING SINCE:         |                 | 05/25/2016 |
| LOCATION MISSING FROM: |                 |            |
| 1200 N.W. 29 St.       |                 |            |

Case 160525-157066

The Miami Police Department is requesting your assistance in locating this missing adult. She was last seen wearing a red dress and a baby blue sweater. If you have any information, please contact the Miami Police Department at (305)603-6300 or (305)603-6310.