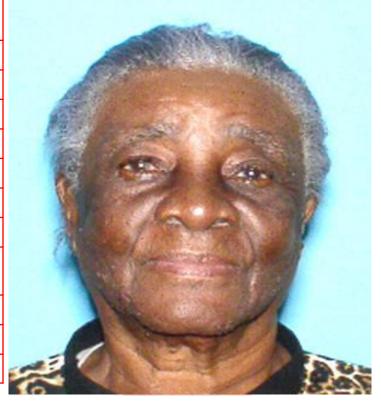

## **ENDANGERED ELDERLY ADULT**

| NAME:                  | JEANETTE SALOMON |                               |
|------------------------|------------------|-------------------------------|
| DOB:                   | 03/09/1937       |                               |
| RACE:                  | BLACK            |                               |
| SEX:                   | FEMALE           |                               |
| HEIGHT:                | 5'6              |                               |
| WEIGHT:                | 160-170          |                               |
| C/HAIR:                | GREY             |                               |
| C/EYES:                | BROWN            |                               |
| MISSING SINCE:         |                  | 08/09/2016 1030 –<br>1100 HRS |
| LOCATION MISSING FROM: |                  |                               |

6200 N.W 7 AVE

**MODEL CITY NET** 

CASE # 160809-240833

The Miami Police Department is requesting your assistance in locating this missing adult, Jeanette Salomon. Mrs. Salomon was last seen exiting the Walgreens located at N.W 7 Ave & 62. She was wearing a yellow hat and multi color skirt. Mrs. Salomon suffers from Alzheimer. If you have any information regarding Mrs. Salomon whereabouts, please contact the Miami Police at (305)603-6300 or (305)603-6310.